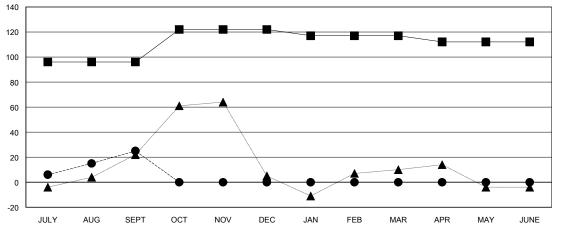

## GOALS AND ACTUAL MEMBERS CUMULATIVE

| -■-  | CURRENT YEAR GOALS FOR NEW |
|------|----------------------------|
| MEMA | EDG                        |

CURRENT YEAR ACTUAL MEMBERS

- LAST YEAR ACTUAL MEMBERS